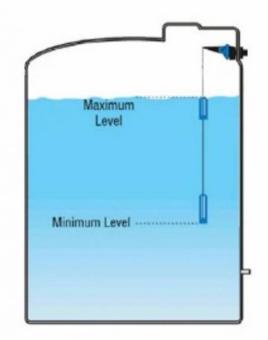

The Pump Buddy valve is ideally used in situations where a tank is being filled using a pump.

The ability to set a minimum level (at which point the valve opens) and a maximum level (valve shuts) prevents unnecessary wear and tear on the pump due to frequent 'stop-start' cycles that are typical when filling via a standard float valve.

The PumpBuddy® valve is an inlet control device which allows for variable minimum and maximum water level settings within a water tank when filling from a pump.

The PumpBuddy® will be closed when both weights are submerged (maximum water level). The valve will remain closed until the bottom weight is exposed (minimum water level). The valve will then open and remain open until the maximum level is reached.