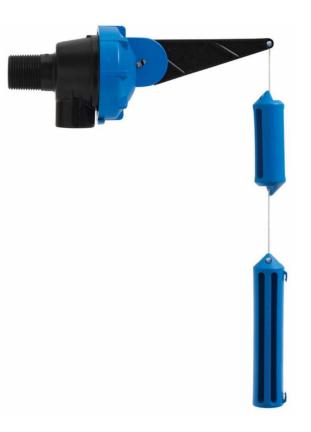

## PUMPBUDDY® RAINWATER TANK VALVE

Product Code: RTPB (25mm thread)

Product Code: RTPB32 (32mm thread)

Product Code: RTPB50 (50mm thread)

The PumpBuddy® valve is an inlet control device which allows for variable minimum and maximum water level settings within a water tank when filling from a pump.

The PumpBuddy® valve is an inlet control device which allows for variable minimum and maximum water level settings within a water tank when filling from a pump.

The PumpBuddy® will be closed when both weights are submerged (maximum water level). The valve will remain closed until the bottom weight is exposed (minimum water level). The valve will then open and remain open until the maximum level is reached.