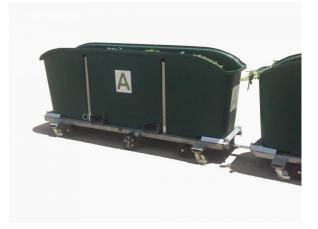

## **Procon Pallet Bin QP780 Benefits**

- Stronger, long-lasting rotomoulded bin
- Suitable for most standard bin tippers
- Manufactured using foodgrade polyethylene