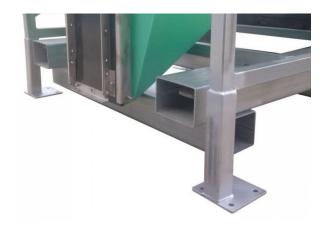

## TRANSVERSE TINE POCKET KIT

A popular option especially for side-discharge bins, transverse tine pockets enable the user to pick up the JACKY Bin from all four sides.

(Picture is indicative, actual set-up will differ according to the model of JACKY Bin)

## **Specifications**

- Standard size 150 x 100mm RHS
- Mounted transverse to normal tine pocket direction
- Spacings set the same on both pairs of tine pockets, i.e. 830mm centre spacings standard. Other spacings available by special request.