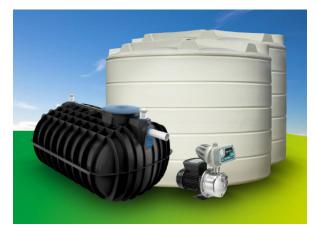

# WATERWORKS HOME PACKAGE

The Waterworks Home packages comes with two <u>22,000 litre</u> rainwater tanks, a <u>50 LPM household pump</u> and a 3250L <u>BLOO septic</u> <u>tank</u>. If you are interested in the package click the link below. The Waterworks Home package includes:

### **2 Rainwater Tanks**

- 22,000L capacity each
- Single-piece poly construction
- No rust or corrosion and impact resistant
- Wide range of colours
- Food grade and UV stabilized

#### Household Pump

- Stainless steel shaft
- Long life bearings
- 60 litres per minute / 60psi pump capacity
- Self priming up to 8 metres
- Run dry protection

#### **Bloo Septic Tank**

- 3250L capacity
- Low, compact, and extremely robust
- Easy to handle
- Australian made
- Fully pre-assembled