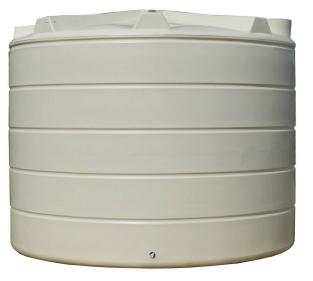

# WATERWORKS HOME PACKAGE

The Waterworks Home packages comes with two <u>22,000 litre</u> rainwater tanks, a <u>50 LPM household pump</u> and a 3250L <u>BLOO septic</u> <u>tank</u>. If you are interested in the package click the link below. The Waterworks Home package includes:

### **2 Rainwater Tanks**

- 22,000L capacity each
- Single-piece poly construction
- No rust or corrosion and impact resistant
- Wide range of colours
- Food grade and UV stabilized